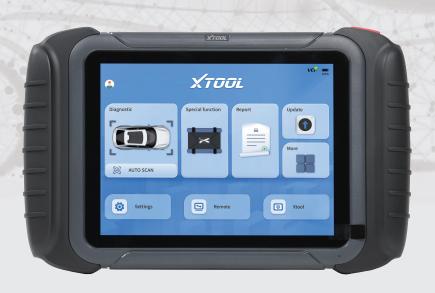

# **XT80**

## **Smart Diagnostic System**

Bi-Directional Control
Full-System Diagnostic
Programmable Module Installation
ADAS calibration Supported
35+ Maintenance Functions

XT80 is an automotive smart diagnostic system with 8 inches LCD display, which is designed for mechanics, electricians, and car maintenance shops.

Vehicles covering electric, gasoline and diesel, and hybrid vehicles in the U.S., Europe and Asia. It also supports full system diagnostics, including reading ECU version information, reading fault codes, live data, and freeze frames.