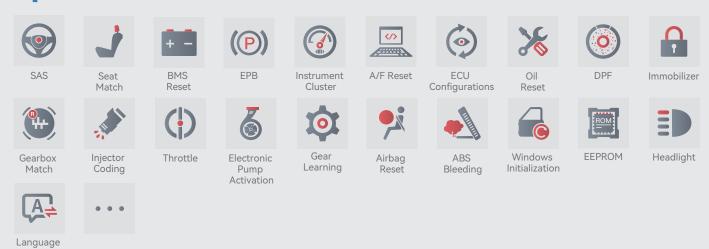

38 common special functions are supported, such as throttle matching, ABS bleed, maintenance light reset, EPB test, SAS, BMS, injector coding, DPF regeneration, and TPMS reset. 98% vehicle coverage, work on more than 85 brands, 10000 cars.

#### **Special Function**